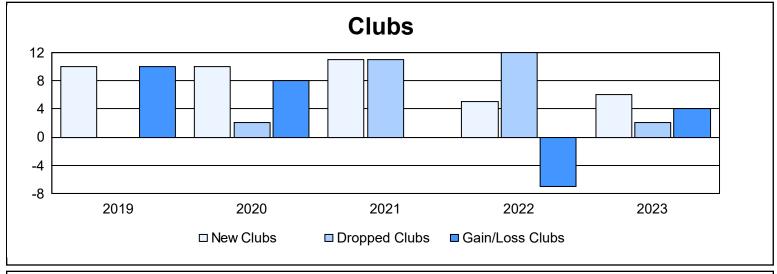

District S 2

As of June 2023 Cumulative

| Year      | New<br>Clubs | Dropped<br>Clubs | Gain/<br>Loss<br>Clubs | New<br>Members | Charter<br>Members | Reinstate<br>Members | Transfer<br>Members | Total<br>Member<br>Added | Total<br>Members<br>Dropped | Gain/<br>Loss<br>Members |
|-----------|--------------|------------------|------------------------|----------------|--------------------|----------------------|---------------------|--------------------------|-----------------------------|--------------------------|
| 2018-2019 | 10           | 0                | 10                     | 194            | 315                | 32                   | 2                   | 543                      | 416                         | 127                      |
| 2019-2020 | 10           | 2                | 8                      | 89             | 197                | 39                   | 0                   | 325                      | 554                         | -229                     |
| 2020-2021 | 11           | 11               | 0                      | 327            | 240                | 15                   | 12                  | 594                      | 449                         | 145                      |
| 2021-2022 | 5            | 12               | -7                     | 415            | 160                | 75                   | 10                  | 660                      | 685                         | -25                      |
| 2022-2023 | 6            | 2                | 4                      | 249            | 184                | 14                   | 7                   | 454                      | 490                         | -36                      |
| Average   | 8            | 5                | 3                      | 255            | 219                | 35                   | 6                   | 515                      | 519                         | -4                       |